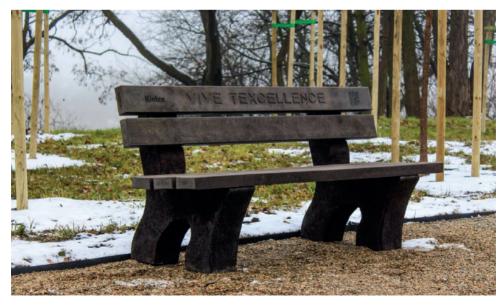

# VIVE TEXTILE RECYCLING SP. Z 0.0.

K. Olszewskiego 6, 25-663 Kielce, Poland tel. +48 727 670 641, tel. +48 788 957 397 salesvi@vive.com.pl

The company is committed to finding innovative technologies and solutions to enable 100% recycling of textiles. As part of its activities, it conducts research to produce new products from recycled textile fibers through various processes. The company is a producer of the innovative VIVE Texcellence material, a modern substitute for wood used in construction.

Products made of this composite can be used to build bridges, forest paths, beach entrances, terraces, boardwalks, bands to

#### VIVE TEXCELLENCE

protect the banks of seas, rivers, lakes and canals, as well as to protect dunes and cliffs.

The material can be processed with all common mechanical equipment and is safe to install, even under extreme conditions. It has high chemical resistance to oils, fats, acids and salts. All the properties of VIVE Texcellence products allow its use outdoors, wherever natural wood is used, and its durability will save costs in the future.