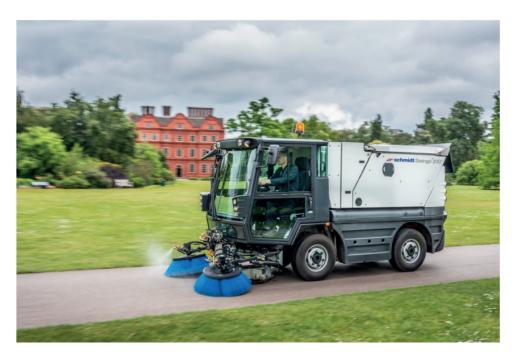

## AEBI SCHMIDT POLSKA SP. Z O. O.

Aebi Schmidt Polska Sp. z o. o. Skrajna 80A, 25-650 Kielce, Poland tel. +48 (41) 365 21 00 info.pl@aebi-schmidt.com

The company offers equipment for winter road maintenance: single and multi-segment snow plows, special snow plows, rotary snow plows, vehicle-mounted, towed and suspended spreaders, topping machines, brine production equipment, and equipment for summer road maintenance:

self-propelled, towed, chassis-mounted sweepers with various types of drive: electric, CNG, diesel or mechanical, trailed roller brushes, boom mowers, as well as airport pavement maintenance equipment, slope tool carriers, multi-purpose conveyors, diesel /single-axle mowers, equipment rental, service and spare parts.